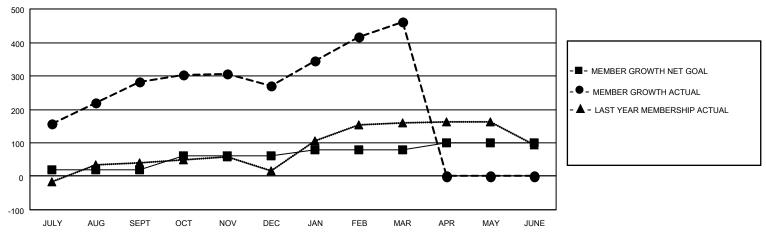

### GOALS AND ACTUAL MEMBERS CUMULATIVE

| DROPPED CLUBS: 5 |     | 63 CLUBS OF 107 ADDED 1 OR<br>MORE NEW MEMBERS | GENDER DISTRIBUTION                 |                |  |
|------------------|-----|------------------------------------------------|-------------------------------------|----------------|--|
|                  |     | WORL NEW WEWDERO                               | MALE                                | 1,559 (51.32%) |  |
|                  |     |                                                | FEMALE                              | 1,418 (46.68%) |  |
| DROPPED MEMBERS  |     |                                                | NON BINARY                          | 0 (0.00%)      |  |
|                  |     |                                                | PREFER NOT TO ANSWER                | 61 (2.01%)     |  |
| DECEASED         | 8   |                                                |                                     |                |  |
| CLUB CANCELLED   | 28  | CLICK HERE FOR CUMULATIVE                      | TOTAL FAMILY UNIT MEMBERS           | 535            |  |
| OTHER            | 121 | MEMBERSHIP DATA                                |                                     |                |  |
| TOTAL            | 157 |                                                | FAMILY MEMBERS PAYING HALF DUES 336 |                |  |
|                  |     |                                                |                                     |                |  |