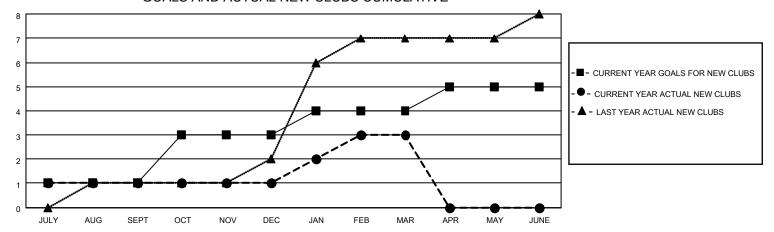

## MONTHLY MEMBERSHIP PROGRESS REPORT

# **LOCATION SINGAPORE**

## District 308 A1

| Clubs RESULTS FOR 2022-2023 |   |   |   | Members RESULTS FOR 2022-2023 |    |     |    |
|-----------------------------|---|---|---|-------------------------------|----|-----|----|
|                             |   |   |   |                               |    |     |    |
| JULY/AUG/SEPT               | 1 | 1 | 3 | JULY/AUG/SEPT                 | 20 | 354 | 58 |
| OCT/NOV/DEC                 | 2 | 0 | 1 | OCT/NOV/DEC                   | 40 | 63  | 74 |
| JAN/FEB/MAR                 | 1 | 2 | 1 | JAN/FEB/MAR                   | 20 | 221 | 25 |
| APR/MAY/JUNE                | 1 | 0 | 0 | APR/MAY/JUNE                  | 20 | 0   | 0  |

### GOALS AND ACTUAL NEW CLUBS CUMULATIVE



### GOALS AND ACTUAL MEMBERS CUMULATIVE



| DROPPED CLUBS: 5 |     | 63 CLUBS OF 107 ADDED 1 OR<br>MORE NEW MEMBERS | GENDER DISTRIBUTION                 |                |  |
|------------------|-----|------------------------------------------------|-------------------------------------|----------------|--|
|                  |     | WORL NEW WEWDERO                               | MALE                                | 1,559 (51.32%) |  |
|                  |     |                                                | FEMALE                              | 1,418 (46.68%) |  |
| DROPPED MEMBERS  |     |                                                | NON BINARY                          | 0 (0.00%)      |  |
|                  |     |                                                | PREFER NO